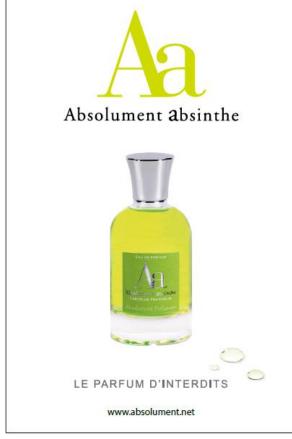

## Absolument Absinthe LA FRAICHEUR ABSOLUE

In the summer heat of Provence, you will appreciate the incomparable freshness of Absolument Absinthe.

51 essences enrich and highlight the hesperides base of what is one of the most original and refreshing Eau de Parfums ever created.

Characterized by an unparalleled cool sensation, the absinthe brings personality and an excellent lasting power to the perfume on the skin.

**Head notes**: Sparkling pulp mingled with black Chinese tea, tart bergamot and spicy, exotic cannabis.

Heart notes: Fresh Absinthe combined with green Iranian galbanum, the opulence of Lily of the Valley, lotus flower, jasmine and ylang ylang, and the noble, spicy warmth of nutmeg and Ceylon cardamom.

**Base notes:** Resinous Sandalwood is softened by the sensuality of sheer Musk.

LE PARFUM D'INTERDITS

www.absolument.net