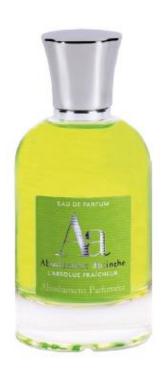

## Absolument Absinthe LA FRAICHEUR ABSOLUE

In the summer heat of Provence, you will appreciate the incomparable freshness of Absolument Absinthe.

51 essences enrich and highlight the hesperides base of what is one of the most original and refreshing Eau de Parfums ever created.

Characterized by an unparalleled cool sensation, the absinthe brings personality and an excellent lasting power to the perfume on the skin.

**Head notes**: Sparkling pulp mingled with black Chinese tea, tart bergamot and spicy, exotic cannabis.

Heart notes: Fresh Absinthe combined with green Iranian galbanum, the opulence of Lily of the Valley, lotus flower, jasmine and ylang ylang, and the noble, spicy warmth of nutmeg and Ceylon cardamom.

**Base notes:** Resinous Sandalwood is softened by the sensuality of sheer Musk.