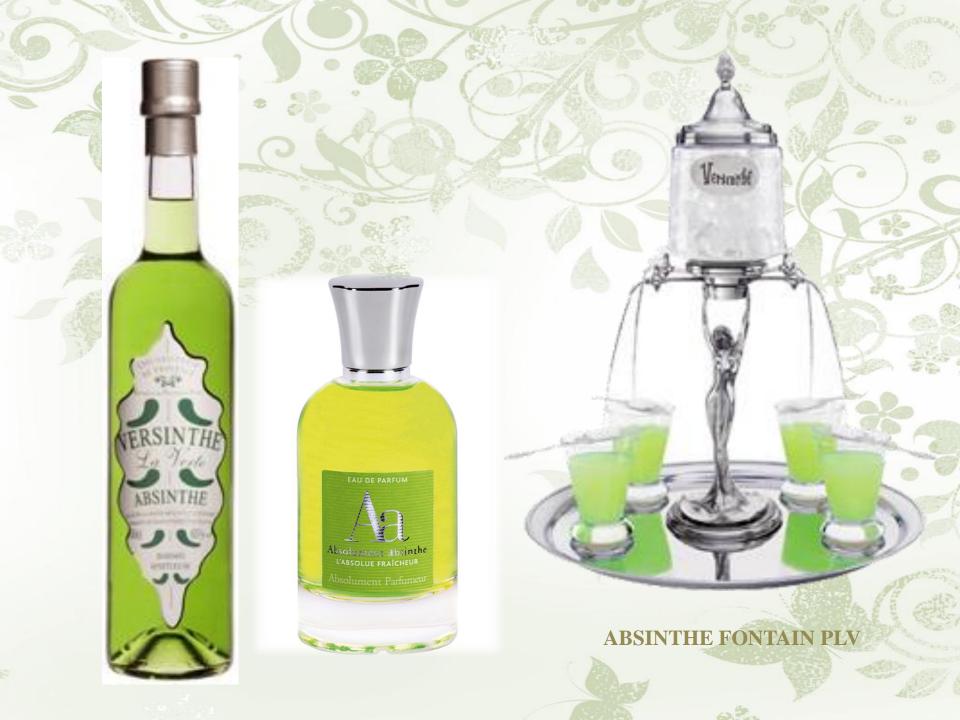

COUNTER DISPLAY AND TESTERS

**ADVERTISING / PLV** 

### ABSOLUMENT ABSINTHE POS MATERIAL

| AA TESTER EAU DE PARFUM SPRAY       | 100 ml |
|-------------------------------------|--------|
| ABSOLUMENT ABSINTHE VIAL MINI SPRAY | 3 ml   |
| INSTITUTIONAL COUNTER DISPLAY       |        |
| SMALL GLASS FOUNTAIN ABSINTHE       |        |
| DEDICATED GLASS FOR GLASS FOUNTAIN  |        |
| DEDICATED SPOON FOR GLASS FOUNTAIN  |        |
| ABSINTHE LIQUEUR BOTTLE             |        |
|                                     |        |