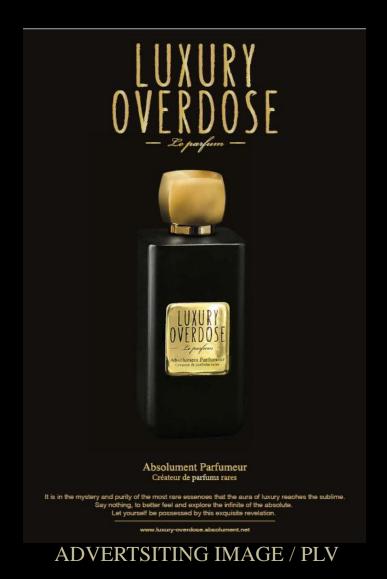

### **BOTTOM NOTES**

Patchouly, Sandalwood, Cashmerewood, Vanilla, Amber, Musk,

This perfume which has in it the DNA of extravagant luxury,
combines oriental and powdered top notes, introducing both chic and fresh notes.

The sensual black Bottle with a soft touch has a golden zamac cap, sealing the enchanting, intense and decadent fragrance
In the line of Absinthe, the signature raw material of the house,
the formula contains Artemisia, an aphrodisiac plant that belongs to the same family.