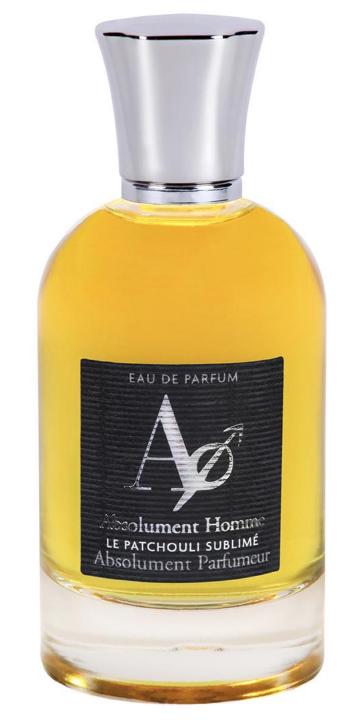

## Absolument Homme LE PATCHOULI SUBLIME

Powerful, captivating and intensely fresh, Absolument Homme is an exeptional perfume.

The Patchouli is sublimated around musk, cedar wood and sandalwood from Mysore. A sensual fragrance originally designed for men, this elegant blends has become a favorite of women who love patchouli, no doubt seduced by the white floral bouquet at its core melded with precious woods and exotic spices.

Within a few years, Absolument Homme became the ultimate reference for patchouli fans.

**Head notes:** The freshness of Sicilian lemon and the citrus elegance of Bergamot orange.

**Heart notes:** Egyptian Geranium, Spicy White Carnation, and Nutmeg seeds carry refinement and subtlety.

**Base notes:** Woodland and Amber unite Musk, Sandalwood of Mysore, Virginia Cedarwood and Patchouli leaves, generating an exceptionally potent and inspired perfume.