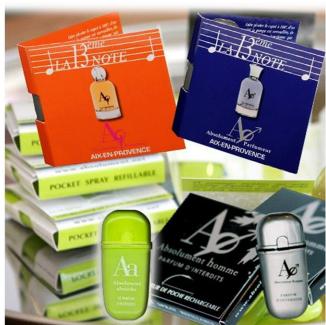

### The legendary perfume

In the world of perfume, notes are the essences assembled to create a unique perfume.

The legend says that it is the very last, the famous 13th Note, that allows each of the other notes to melt, to harmonize and to transcend, to give the perfume its incredible and provocative power.

In numerology the number 13 is magic! The Ultimate note, whether in jazz or in perfumes, the thirteenth note is the one that perfects, that transforms, that allows flawless harmonies to reach a superior dimension, a dimension where magic intervenes to create unique and unforgettable sensations (inspired by the 13th note in Patrick Süskind's book "The Perfume.")

The 13th Note, one for women and one for men

### LA 13ème NOTE Femme GOURMAND

It is this 13th Note that gives our perfume its name, and it is characterized by an intoxicating softness and femininity. A unique, sensual, and delicious gourmand perfume that dresses a woman in an irrepressible desire to indulge!

### LA TREIZIÈME NOTE Homme BOISE EPICE

It is this 13th Note that gives our perfume its name, and it is characterized by a subtle and fascinating elegance. An exclusive perfume, one for a man of mystery, power, and strength.