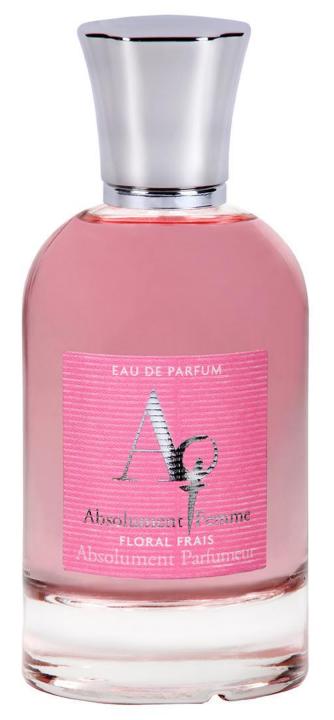

## **Absolument Femme** FLORAL FRAIS

Soft, delicate, mesmerizing, fragile and mysterious...these are words, that define the feminine beauty and spirit of a woman.

These qualities were our inspiration and what we have captured for this exquisite homage to femininity: Absolument Femme.

**Head notes:** Fresh Citrus, Italian Bergamot, Argentine Lemon.

**Heart notes:** Absinthe, Thyme, Chamomile, Caraway, Cinnamon, Geranium, Lavender, Lily of the Valley, Rose, Jasmine, Neroli, Carnation.

**Base notes:** Sensual Patchouli, Leather, Animalic accord, Sweet Amber, Vanilla..