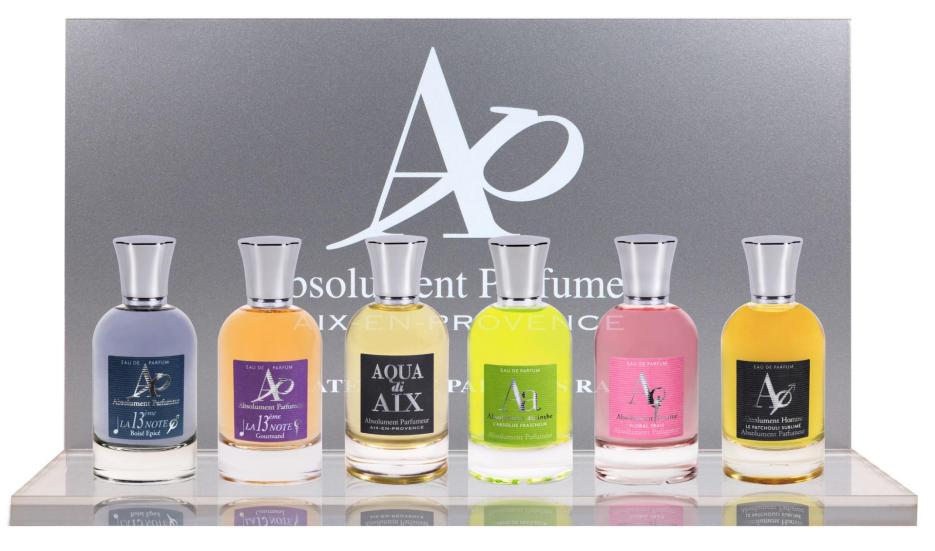

## Absolument Absinthe LA FRAICHEUR ABSOLUE

In the summer heat of Provence, you will appreciate the incomparable freshness of Absolument Absinthe.

51 essences enrich and highlight the hesperides base of what is one of the most original and refreshing Eau de Parfums ever created.

## **Absolument Femme** FLORAL FRAIS

Soft, delicate, mesmerizing, fragile and mysterious...these are words, that define the feminine beauty and spirit of a woman.

These qualities were our inspiration and what we have captured for this exquisite homage to femininity: Absolument Femme.

## Absolument Homme LE PATCHOULI SUBLIME

Powerful, captivating and intensely fresh, Absolument Homme is an exeptional perfume.

The Patchouli is sublimated around musk, cedar wood and sandalwood from Mysore. A sensual fragrance originally designed for men, this elegant blends has become a favorite of women who love patchouli, no doubt seduced by the white floral bouquet at its core melded with precious woods and exotic spices.

### LA 13ème NOTE Femme GOURMAND

It is this 13th Note that gives our perfume its name, and it is characterized by an intoxicating softness and femininity. A unique, sensual, and delicious gourmand perfume that dresses a woman in an irrepressible desire to indulge!

### LA TREIZIÈME NOTE Homme BOISE EPICE

It is this 13th Note that gives our perfume its name, and it is characterized by a subtle and fascinating elegance. An exclusive perfume, one for a man of mystery, power, and strength.

### AQUA di AIX LE PARFUM RARE D'AIX-EN-PROVENCE

Marilyne, my wife, inspired this subtle fragrance... a mesmerizing unisex elixir, an homage to refinement, elegance and mystery.

It was in Aix-en-Provence, the pulsating vortex of a world of scents for centuries, that we created our perfume together.